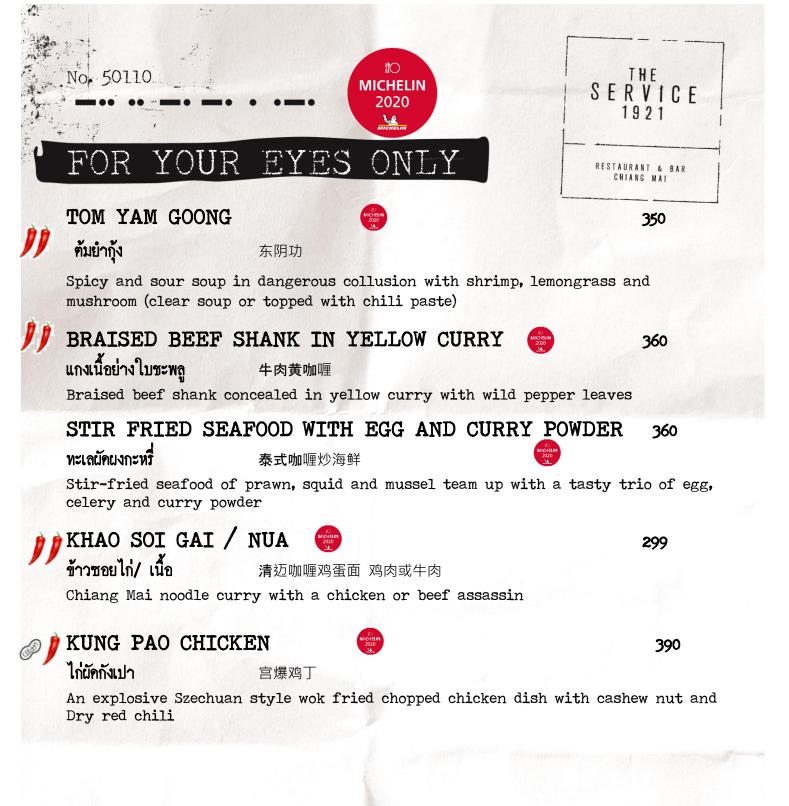

| 50110     | MICH<br>20 | HELIN<br>D20 | SERVICE<br>1921                |
|-----------|------------|--------------|--------------------------------|
| DR YOUR   | EYES C     | NLY          | RESTAURANT & BAR<br>CHIANG MAI |
| CHELLIN G | UTDE DTS   | SHES         |                                |